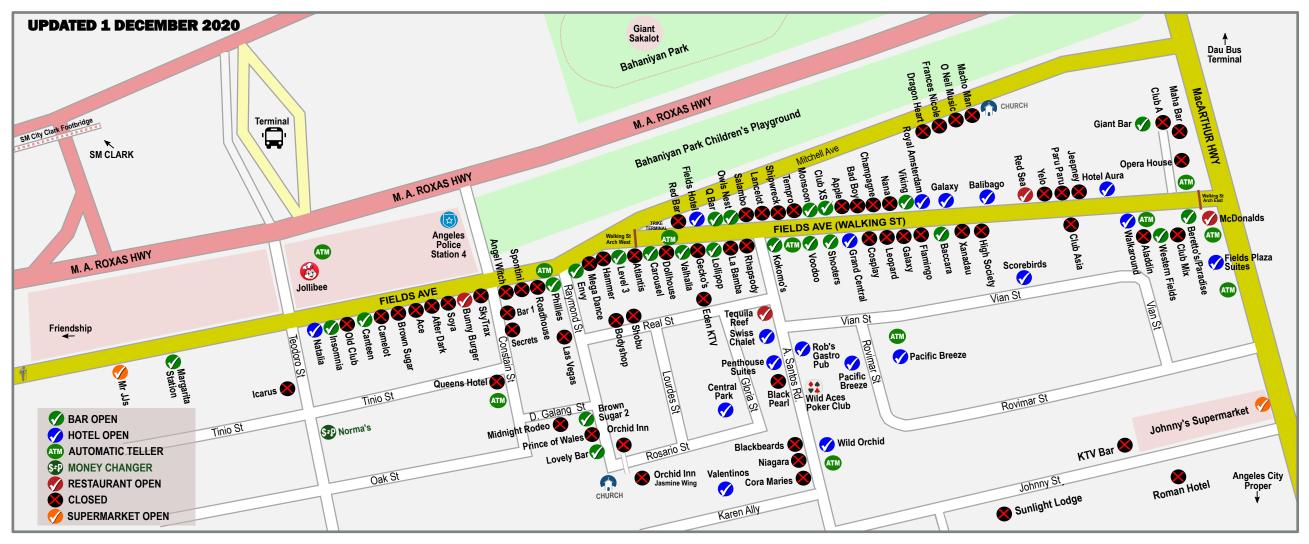

## **SWAGMAN'S ANGELES CITY WALKING ST MAP**

## **GREEN =, ESTABLISHMENT OPEN**

ACE CLOSED AFTER DARK CLOSED ALADDIN CLOSED **VOODOO OPEN** ANGELWITCH CLOSED APPLE CLOSED ATLANTIS CLOSED **BACCARA OPEN** BAD BOY CLOSED BAR 1 CLOSED BLACK PEARL CLOSED BLACKBEARDS CLOSEDCLUB ASIABODY SHOP CLOSEDCLUB MIX CBRETTO'S/PARADISE OPENCLUB XS OBROWN SUGAR CLOSEDCORA MARBROWN SUGAR 2 OPENCOSPLAY CCAMELOT CLOSEDDOLLHOUSCANTEEN OPENDRAGON HCAROUSEL OPENEDEN KTVCHAMPAGNE CLOSEDENVY OPCLUB A CLOSEDFLAMINGO

CLUB ASIA CLOSED CLUB MIX CLOSED CUB XS OPEN CORA MARIE CLOSED COSPLAY CLOSED DOLLHOUSE CLOSED DRAGON HEART CLOSED EDEN KTV CLOSED ENVY OPEN FLAMINGO CLOSED FRANCES NICOLE CLOSED GALAXY CLOSED GECKO'S CLOSED GIANT BAR OPEN HAMMER CLOSED HIGH SOCIETY CLOSED ICARUS CLOSED INSOMNIA OPEN JEEPNEY CLOSED K POP CLOSED

KOKOMOS OPEN KTV BAR CLOSED LA BAMBA CLOSED LANCELOT CLOSED LAS VEGAS CLOSED LEOPARD CLOSED LEVEL 3 OPEN LOLLIPOP OPEN LOVELY BAR OPEN MACHO MAN CLOSED MAHA CLOSED MARGARITA STATION OPEN MEGA DANCE CLUB CLOSED MIDNIGHT RODEO CLOSED MONSOON OPEN NANA CLOSED NIAGARA CLOSED O NEIL CLOSED OLD CLUB CLOSED OPERA HOUSE CLOSED OWLS NEST OPEN PARU PARU CLOSED PHILLIES OPEN PRINCE OF WALES CLOSED Q BAR CLOSED RED BAR CLOSED RHAPSODY CLOSED ROADHOUSE CLOSED SALAMBO CLOSED SECRETS CLOSED SHIPWRECK CLOSED SHOBU CLOSED SHOOTERS OPEN SKY TRAX CLOSED SOYA CLOSED TEMPRO CLOSED VIKING CLOSED VALHELLA OPEN WESTERN FIELDS OPEN XANADAU CLOSED YELO CLOSED